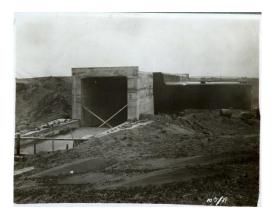

| From the maps I think that Pembrey was  2. Why was the roof of the structure covered in sand and grass? |
|---------------------------------------------------------------------------------------------------------|
| 2. Why was the roof of the structure covered in sand and grass?                                         |
| 2. Why was the roof of the structure covered in sand and grass?                                         |
| 2. Why was the roof of the structure covered in sand and grass?                                         |
|                                                                                                         |
| I think that the roof was covered in sand and grass because                                             |
|                                                                                                         |
|                                                                                                         |
| 3. Why was there a raised platform leading to the individual rooms?                                     |
| I think the raised platform was for                                                                     |
|                                                                                                         |
|                                                                                                         |
| 4. What is the purpose of the narrow tunnel leading behind the rooms?                                   |
| I think the narrow tunnel was for                                                                       |
|                                                                                                         |